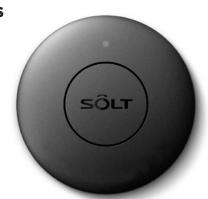

Often, a dentist sits alone with a patient and needs quick assistance from a nurse or clinical assistant.

You may not be able to leave the patient alone to call for help, and this is where a call button system is brilliant and effective.

With a single press of a call button, a discreet signal is sent to the assistant, who can see from which room the call is being made or who is calling. The receiver is an elegant watch that the assistant wears on their arm or belt.

The call button can also be used at reception, eliminating the need for constant staffing in that area. When patients arrive, they can call for assistance at the push of a button.

The system not only improves efficiency and saves time for the clinic staff but also enhances security for both patients and staff.