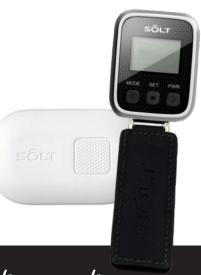

With a single press of a call button, a discreet signal is sent to the assistant, who can see from which room the call is being made or who is calling. The receiver is an elegant watch that the assistant wears on their arm or belt.