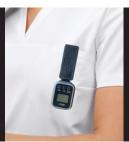

With a single press of a call button, a discreet signal is sent to the assistant, who can see from which room the call is being made or who is calling. The receiver is an elegant watch that the assistant wears on their arm or belt.